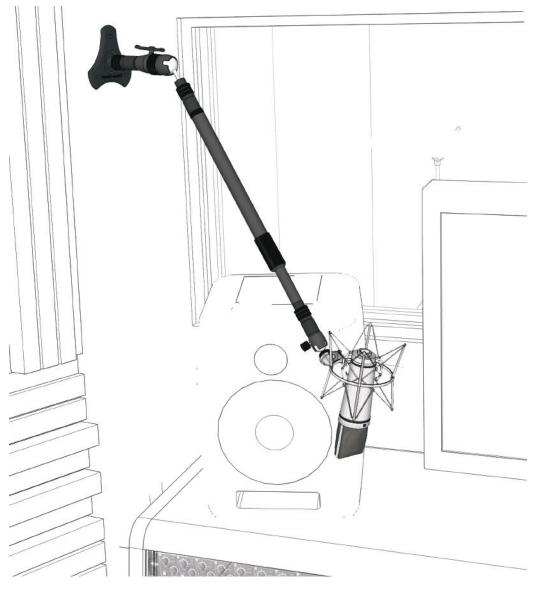

# WALL MOUNT SYSTEM (IO-W/OA/IO-A2A/M2)

Components Included with this System

IO-W

OA IO-A2A

M2

#### DESK MOUNT SYSTEM (IO-W/OA/IO-A2A/M2)

Components Included with this System

IO-W

OA 10-A2A

M2