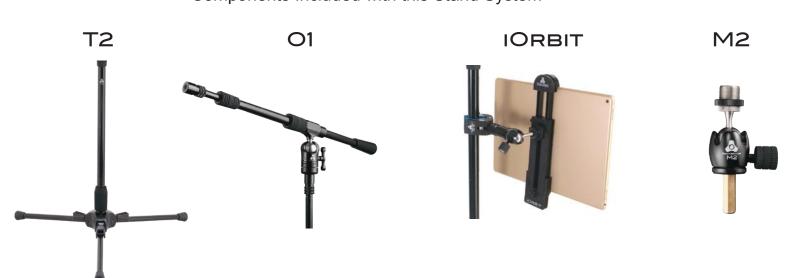

## VOCAL & IPAD (T2/01/IO-C/IORBIT/M2)

Components Included with this Stand System

VOCAL, GUITAR & IPAD (T3/02X/IO-C/OA/IO-A2A/IORBIT/M2 X 2)