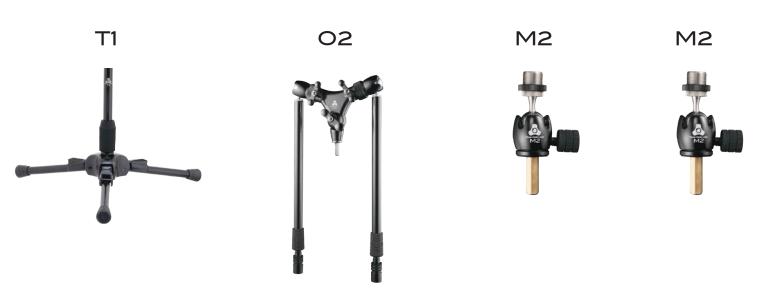

## DOUBLE BASS AND CELLO (T1/02/ M2 x 2)

Components Included with this Stand System ———