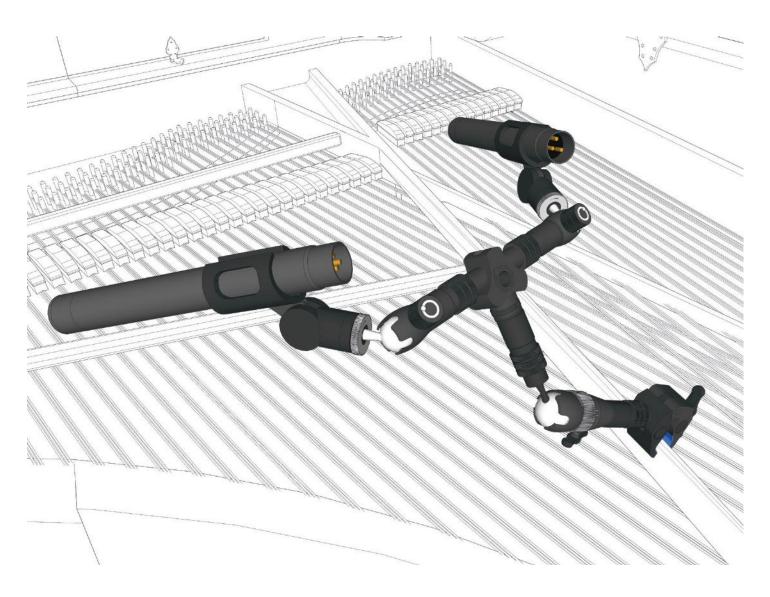

2)



Components Included with this Stand System



#### **PERCUSSION** (T3/02/IO-C/OA/IO-A2A/M2 x 3)



Components Included with this System —



#### **OVERHEAD / KICK** (T3/02/10-C/0A/10-A2A/M2 x 3)



Components Included with this Stand System.



# HAT SNARE / TOP & BOTTOM SNARE (T1/O2/M2 x 2)





# KICK AND TOMS (T1/02/10-C/M2 x 3)



Components Included with these Stand Systems.



# INSIDE & OUTSIDE KICK (TM/OM/IO-C/M1/M2)





## DUAL KICK (IO-C/OA//IO-A2A/IO-VECTOR/M2 x 3)





#### STEREO GUITAR AMPS (T1/02/M2 x 2)



Components Included with this Stand System ———



KICK BACK COMBO AMP (T1/01/M1)



Components Included with this Stand System



### STEREO GRAND PIANO (T3/02X/M2 X 2)



Components Included with this Stand System



#### STEREO PIANO (10-C/OA/10-VECTOR/M2 x 2)





## RIBBON MIC BRASS RECORDING (T3/OM/M1)





## DOUBLE BASS AND CELLO (T1/02/ M2 x 2)



Components Included with this Stand System ———



# WALL MOUNT SYSTEM (IO-W/OA/IO-A2A/M2)



Components Included with this System

IO-W



OA IO-A2A



M2



#### DESK MOUNT SYSTEM (IO-W/OA/IO-A2A/M2)



Components Included with this System

IO-W



OA 10-A2A



M2



## ROLLING MONITOR STAND (T3C/OA/IO-VM)



Components Included with this Stand System





## DECCA TREE (T3c/IO-VECTOR/IO-A2A x 3 M2 x 3 )



Components Included with this Stand System

IO-VECTOR ТЗС IO-A2A M2 M2 M2

#### ADR SYSTEM (T3c/O2x/IO-C/OA/IO-VM/M2 x 2)





#### DIGITAL CONTENT CREATION WORKSTATION

(T3c/O2x/IO-C x 3/IO-VM/OA x 2/IO-A2A x 2/M2 x2)



Components Included with this Stand System.