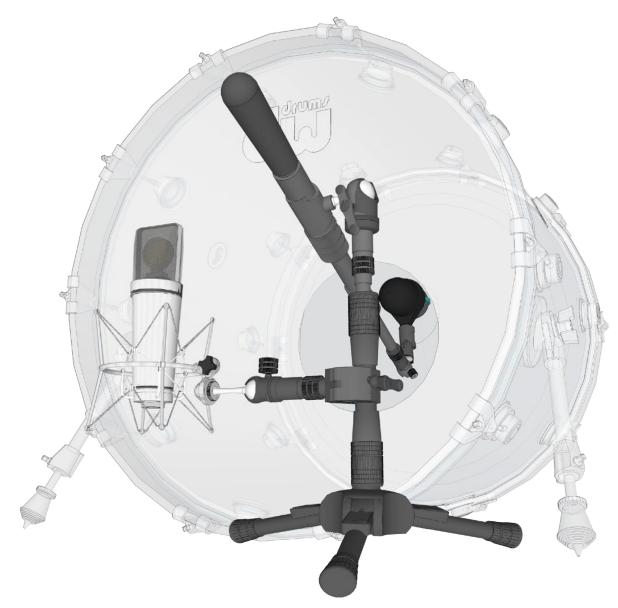

vide users the option of custom-configuring support systems for any creative application. The possible combinations are almost endless.

## VOCAL & IPAD (T2/01/IO-C/IORBIT/M2)



Components Included with this Stand System



VOCAL, GUITAR & IPAD (T3/02X/IO-C/OA/IO-A2A/IORBIT/M2 X 2)





# DUAL STUIDIO VOCALS (T3/02/M2 x 2)





### OVERHEAD / TOMS (T3/02/M2 x 2)



Components Included with this Stand System



#### **PERCUSSION** (T3/02/IO-C/OA/IO-A2A/M2 x 3)



Components Included with this System —



#### **OVERHEAD / KICK** (T3/02/10-C/0A/10-A2A/M2 x 3)



Components Included with this Stand System.



# HAT SNARE / TOP & BOTTOM SNARE (T1/O2/M2 x 2)





# KICK AND TOMS (T1/02/10-C/M2 x 3)



Components Included with these Stand Systems.



# INSIDE & OUTSIDE KICK (TM/OM/IO-C/M1/M2)





## DUAL KICK (IO-C/OA//IO-A2A/IO-VECTOR/M2 x 3)





#### STEREO GUITAR AMPS (T1/02/M2 x 2)



Components Included with this Stand System ———



KICK BACK COMBO AMP (T1/01/M1)



Components Included with this Stand System



### STEREO GRAND PIANO (T3/02X/M2 X 2)



Components Included with this Stand System



#### STEREO PIANO (10-C/OA/10-VECTOR/M2 x 2)





## RIBBON MIC BRASS RECORDING (T3/OM/M1)





## DOUBLE BASS AND CELLO (T1/02/ M2 x 2)



Components Included with this Stand System ———



# WALL MOUNT SYSTEM (IO-W/OA/IO-A2A/M2)



Components Included with this System

IO-W



OA IO-A2A



M2



#### DESK MOUNT SYSTEM (IO-W/OA/IO-A2A/M2)



Components Included with this System

IO-W



OA 10-A2A



M2



## ROLLING MONITOR STAND (T3C/OA/IO-VM)



Components Included with this S