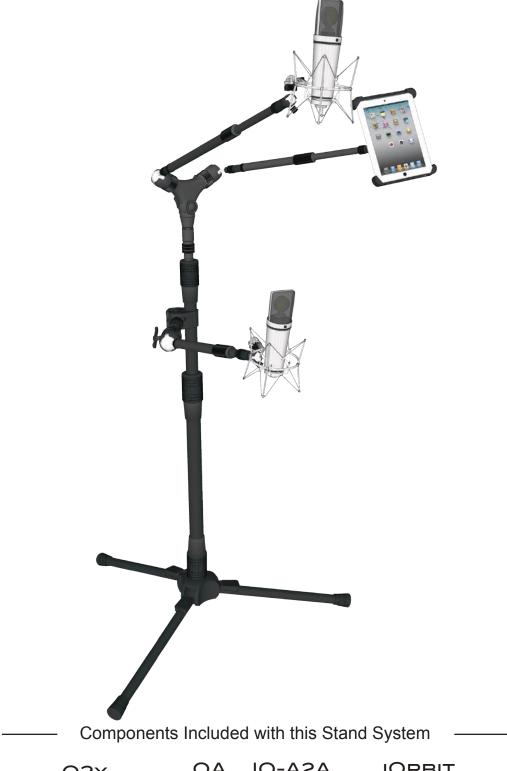

## VOCAL & IPAD (T2/01/IO-C/IORBIT/M2)

Components Included with this Stand System

VOCAL, GUITAR & IPAD (T3/02X/IO-C/OA/IO-A2A/IORBIT/M2 X 2)