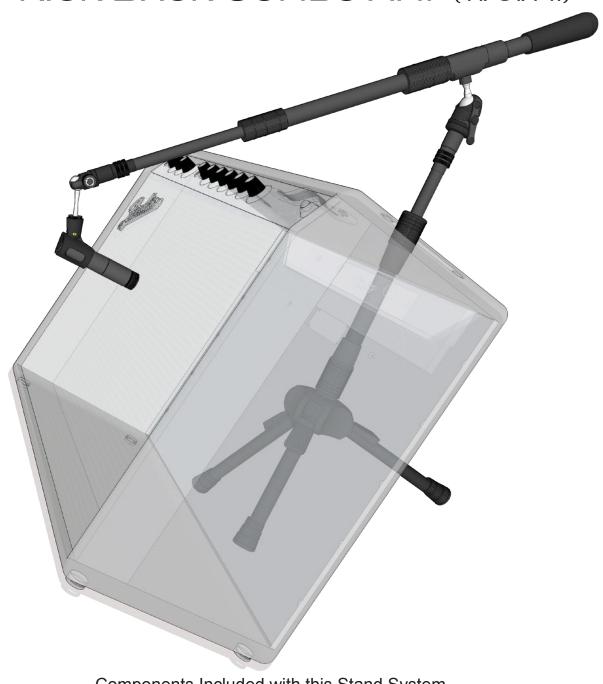

#### STEREO GUITAR AMPS (T1/02/M2 x 2)

Components Included with this Stand System ———

KICK BACK COMBO AMP (T1/01/M1)

Components Included with this Stand System