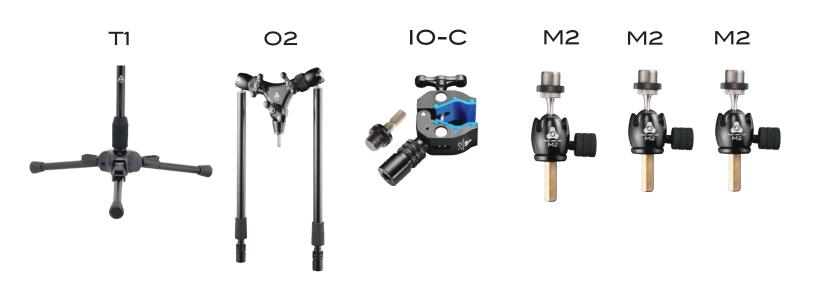

#### **OVERHEAD / KICK** (T3/02/10-C/0A/10-A2A/M2 x 3)

Components Included with this Stand System.