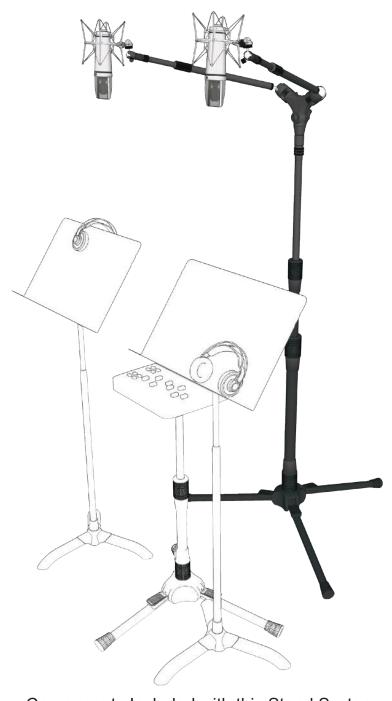

#### STAND SYSTEMS BUILDER'S GUIDE



Triad-Orbit is the most comprehensive and versatile stand system ever made. The modular design of Triad-Orbit stands, booms and components provide users the option of custom-configuring support systems for any creative application. The possible combinations are almost endless.

## VOCAL & IPAD (T2/01/IO-C/IORBIT/M2)



Components Included with this Stand System



VOCAL, GUITAR & IPAD (T3/02X/IO-C/OA/IO-A2A/IORBIT/M2 X 2)





# DUAL STUIDIO VOCALS (T3/02/M2 x 2)





### OVERHEAD / TOMS (T3/02/M2 x 2)



Components Included with this Stand System



#### **PERCUSSION** (T3/02/IO-C/OA/IO-A2A/M2 x 3)



Components Included with this System —



#### **OVERHEAD / KICK** (T3/02/10-C/0A/10-A2A/M2 x 3)



Components Included with this Stand System.



# HAT SNARE / TOP & BOTTOM SNARE (T1/O2/M2 x 2)





# KICK AND TOMS (T1/02/10-C/M2 x 3)



Components Included with these Stand Systems.



# INSIDE & OUTSIDE KICK (TM/OM/IO-C/M1/M2)





## DUAL KICK (IO-C/OA//IO-A2A/IO-VECTOR/M2 x 3)





#### STEREO GUITAR AMPS (T1/02/M2 x 2)



Components Included with this Stand System ———



KICK BACK COMBO AMP (T1/01/M1)



Components Included with this Stand System



### STEREO GRAND PIANO (T3/02X/M2 X 2)



Components Included with this Stand System



#### STERE