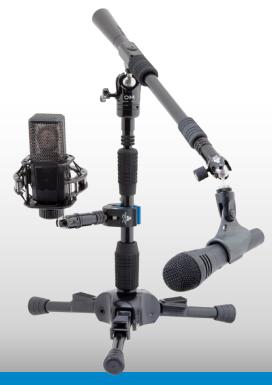

#### STAND SYSTEMS BUILDER'S GUIDE



Triad-Orbit is the most comprehensive and versatile stand system ever made. The modular design of Triad-Orbit stands, booms and components provide users the option of custom-configuring support systems for any creative application. The possible combinations are almost endless.

## VOCAL & IPAD (T2/01/IO-C/IORBIT/M2)



Components Included with this Stand System



VOCAL, GUITAR & IPAD (T3/02X/IO-C/OA/IO-A2A/IORBIT/M2 X 2)





# DUAL STUIDIO VOCALS (T3/02/M2 x 2)





### OVERHEAD / TOMS (T3/02/M2 x 2)



Components Included with this Stand System



#### **PERCUSSION** (T3/02/IO-C/OA/IO-A2A/M2 x 3)



Components Included with this System —



#### **OVERHEAD / KICK** (T3/02/10-C/0A/10-A2A/M2 x 3)



Components Included with this Stand System.



# H