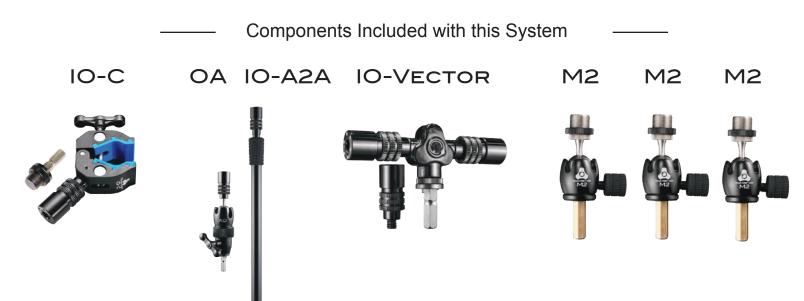

#### **PERCUSSION** (T3/02/IO-C/OA/IO-A2A/M2 x 3)

Components Included with this System —