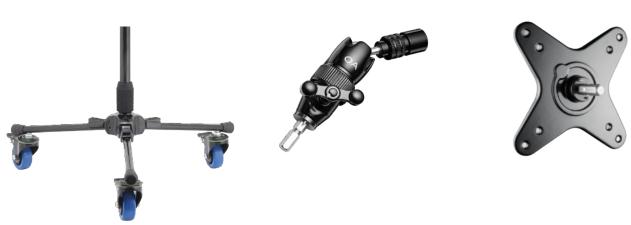

## ROLLING MONITOR STAND (T3C/OA/IO-VM)

Components Included with this Stand System