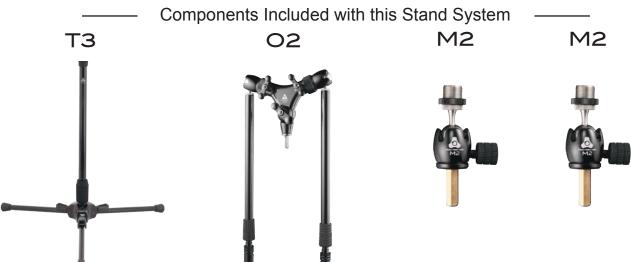

#### STAND SYSTEMS BUILDER'S GUIDE



Triad-Orbit is the most comprehensive and versatile stand system ever made. The modular design of Triad-Orbit stands, booms and components provide users the option of custom-configuring support systems for any creative application. The possible combinations are almost endless.

## VOCAL & IPAD (T2/01/IO-C/IORBIT/M2)



Components Included with this Stand System



VOCAL, GUITAR & IPAD (T3/02X/IO-C/OA/IO-A2A/IORBIT/M2 X 2)





# DUAL STUIDIO VOCALS (T3/02/M2 x 2)





### OVERHEAD / TOMS (T3/02/M2 x 2)



Components Included with this Stand System



#### **PERCUSSION** (T3/02/IO-C/OA/IO-A2A/M2 x 3)



Components Included with this System —



#### **OVERHEAD / KICK** (T3/02/10-C/0A/10-A2A/M2 x 3)



Components Included with this Stand System.



# HAT SNARE / TOP & BOTTOM SNARE (T1/O2/M2 x 2)





# KICK AND TOMS (T1/02/10-C/M2 x 3)



Components Included with these Stand Systems.



# INSIDE & OUTSIDE KICK (TM/OM/IO-C/M1/M2)





## DUAL KICK (IO-C/OA//IO-A2A/IO-VECTOR/M2 x 3)





#### STEREO GUITAR AMPS (T1/02/M2 x 2)



Components Included with this Stand System ———



KICK BACK COMBO AMP (T1/01/M1)



Components Included with this Stand System



### STEREO GRAND PIANO (T3/02X/M2 X 2)



Components Included with this Stand System



#### STEREO