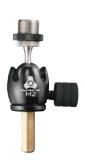

#### DESK MOUNT SYSTEM (IO-W/OA/IO-A2A/M2)

Components Included with this System

IO-W

OA 10-A2A

M2