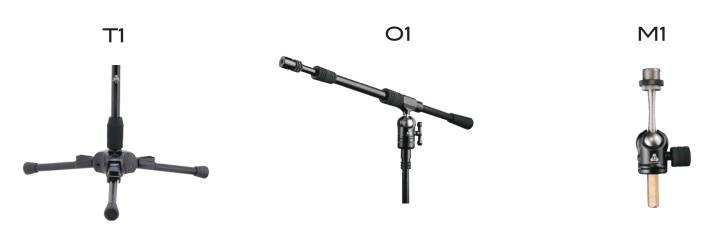

#### STEREO GUITAR AMPS (T1/02/M2 x 2)

Components Included with this Stand System ———

KICK BACK COMBO AMP (T1/01/M1)

Components Included with this Stand System