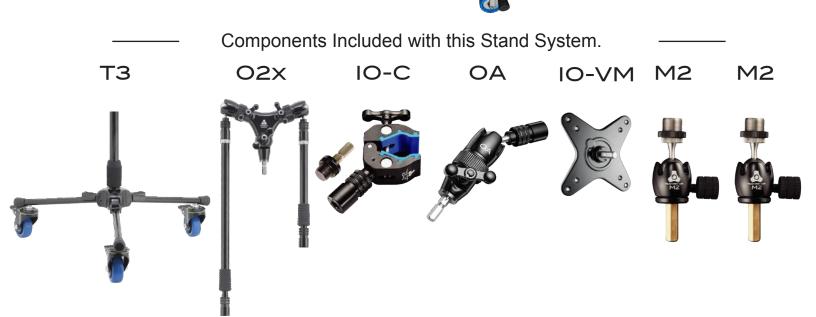

Included with this Stand System



### STEREO GRAND PIANO (T3/02X/M2 X 2)



Components Included with this Stand System



#### STEREO PIANO (10-C/OA/10-VECTOR/M2 x 2)





## RIBBON MIC BRASS RECORDING (T3/OM/M1)





## DOUBLE BASS AND CELLO (T1/02/ M2 x 2)



Components Included with this Stand System ———



# WALL MOUNT SYSTEM (IO-W/OA/IO-A2A/M2)



Components Included with this System

IO-W



OA IO-A2A



M2



#### DESK MOUNT SYSTEM (IO-W/OA/IO-A2A/M2)



Components Included with this System

IO-W



OA 10-A2A



M2



## ROLLING MONITOR STAND (T3C/OA/IO-VM)



Components Included with this Stand System





## DECCA TREE (T3c/IO-VECTOR/IO-A2A x 3 M2 x 3 )



Components Included with this Stand System

IO-VECTOR ТЗС IO-A2A M2 M2 M2

#### ADR SYSTEM (T3c/O2x/IO-C/OA/IO-VM/M2 x 2)





#### DIGITAL CONTENT CREATION WORKSTATION

(T3c/O2x/IO-C x 3/IO-VM/OA x 2/IO-A2A x 2/M2 x2)



Components Included with this Stand System.