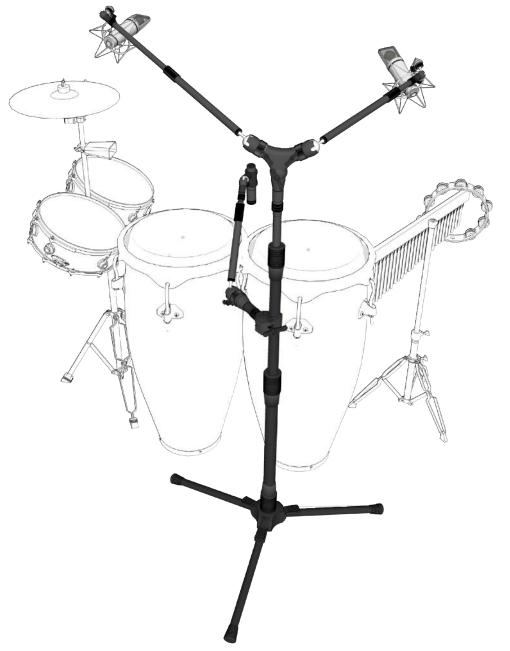

#### **PERCUSSION** (T3/02/IO-C/OA/IO-A2A/M2 x 3)

Components Included with this System —