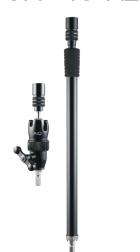

## VOCAL & IPAD (T2/01/IO-C/IORBIT/M2)

Components Included with this Stand System

VOCAL, GUITAR & IPAD (T3/02X/IO-C/OA/IO-A2A/IORBIT/M2 X 2)