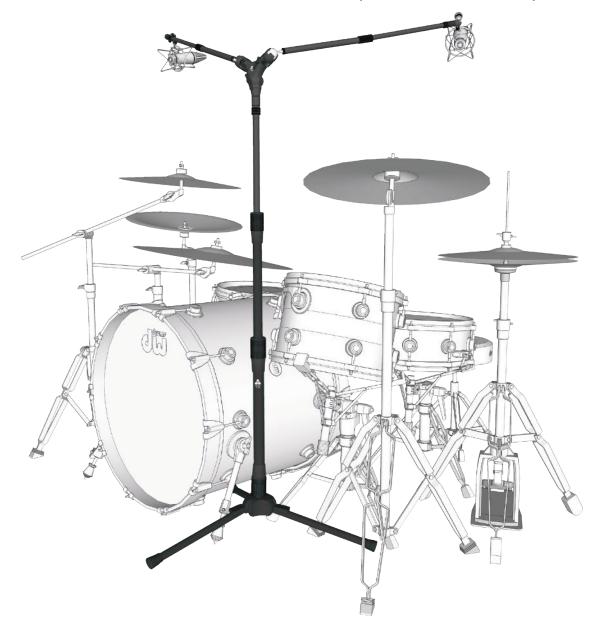

#### STAND SYSTEMS BUILDER'S GUIDE



Triad-Orbit is the most comprehensive and versatile stand system ever made. The modular design of Triad-Orbit stands, booms and components provide users the option of custom-configuring support systems for any creative application. The possible combinations are almost endless.

## VOCAL & IPAD (T2/01/IO-C/IORBIT/M2)



Components Included with this Stand System



VOCAL, GUITAR & IPAD (T3/02X/IO-C/OA/IO-A2A/IORBIT/M2 X 2)





# DUAL STUIDIO VOCALS (T3/02/M2 x 2)





### OVERHEAD / TOMS (T3/02/M2 x 2)



Components Included with this Stand System



#### **PERCUSSION** (T3/02/IO-C/OA/IO-A2A/M2 x 3)



Components Included with this System —



#### **OVERHEAD / KICK** (T3/02/10-C/0A/10-A2A/M2 x 3)



Components Included with this Stand System.



# HAT SNARE / TOP & BOTTOM SNARE (T1/O2/M2 x 2)





# KICK AND TOMS (T1/02/10-C/M2 x 3)



Components Included with these Stand Systems.



# INSIDE & OUTSIDE KICK (TM/OM/IO-C/M1/M2)





## DUAL KICK (IO-C/OA//IO-A2A/IO-VECTOR/M2 x 3)





#### STEREO GUITAR AMPS (T1/02/M2 x 2)



Components Included with this Stand System ———



KICK BACK COMBO AMP (T1/01/M1)



Components Included with this Stand System



### STEREO GRAND PIANO (T3/02X/M2 X 2)



Components Included with this Stand System



#### STEREO PIANO (10-C/OA/10-VECTOR/M2 x 2)