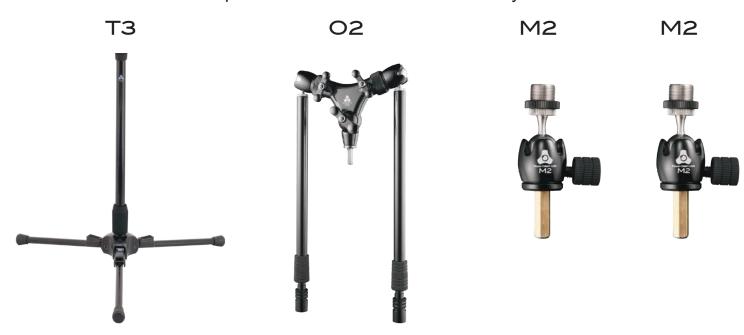

#### STAND SYSTEMS BUILDER'S GUIDE



Triad-Orbit is the most comprehensive and versatile stand system ever made. The modular design of Triad-Orbit stands, booms and components provide users the option of custom-configuring support systems for any creative application. The possible combinations are almost endless.

## VOCAL & IPAD (T2/01/IO-C/IORBIT/M2)



Components Included with this Stand System



VOCAL, GUITAR & IPAD (T3/02X/IO-C/OA/IO-A2A/IORBIT/M2 X 2)





# DUAL STUIDIO VOCALS (T3/02/M2 x 2)





### OVERHEAD / TOMS (T3/02/M2 x 2)



Components Included with this Stand System



#### **PERCUSSION** (T3/02/IO-C/OA/IO-A2A/M2 x 3)



Components Included with this System —



#### **OVERHEAD / KICK** (T3/02/10-C/0A/10-A2A/M2 x 3)



Components Included with this Stand System.



# HAT SNARE / TOP & BOTTOM SNARE (T1/O2/M2 x 2)





# KICK AND TOMS (T1/02/10-C/M2 x 3)



Components Included with these Stand Systems.



# INSIDE & OUTSIDE KICK (TM/OM/IO-C/M1/M2)





## DUAL KICK (IO-C/OA//IO-A2A/IO-VECTOR/M2 x 3)





#### STEREO GUITAR AMPS (T1/02/M2 x 2)



Components Included with this Stand System ———



KICK BACK COMBO AMP (T1/01/M1)



Components Included with this Stand System



### STEREO GRAND PIANO (T3/02X/M2 X 2)



Components Included with this Stand System



#### STEREO PIANO (10-C/OA/10-VECTOR/M2 x 2)





## RIBBON MIC BRASS RECORDING (T3/OM/M1)