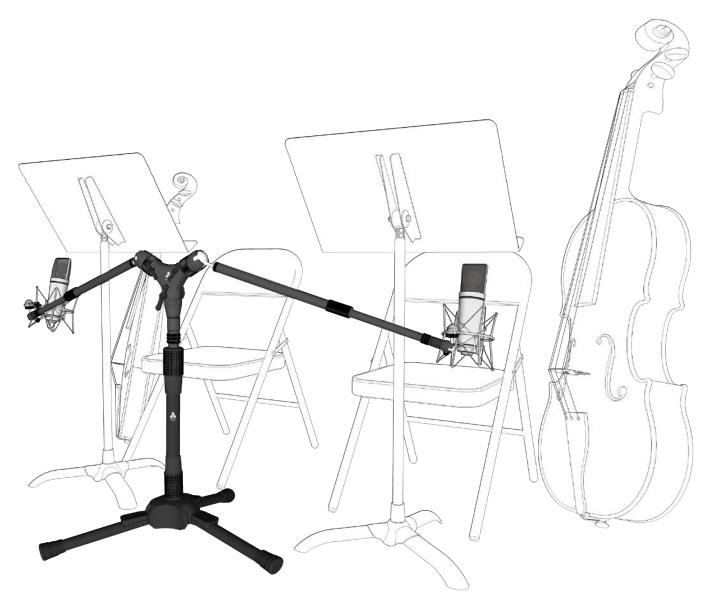

## DOUBLE BASS AND CELLO (T1/02/ M2 x 2)

Components Included with this Stand System ———