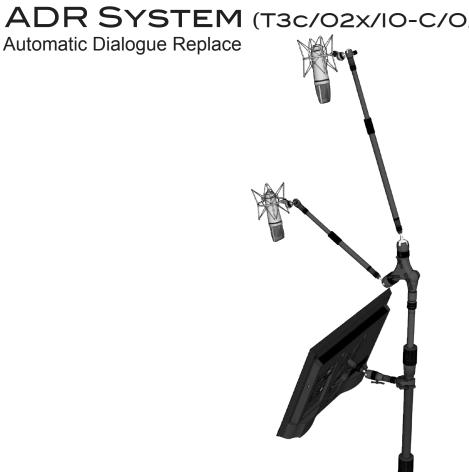

s Included with this Stand System



### STEREO GRAND PIANO (T3/02X/M2 X 2)



Components Included with this Stand System



#### STEREO PIANO (10-C/OA/10-VECTOR/M2 x 2)





## RIBBON MIC BRASS RECORDING (T3/OM/M1)





## DOUBLE BASS AND CELLO (T1/02/ M2 x 2)



Components Included with this Stand System ———



# WALL MOUNT SYSTEM (IO-W/OA/IO-A2A/M2)



Components Included with this System

IO-W



OA IO-A2A



M2



#### DESK MOUNT SYSTEM (IO-W/OA/IO-A2A/M2)



Components Included with this System

IO-W



OA 10-A2A



M2



## ROLLING MONITOR STAND (T3C/OA/IO-VM)



Components Included with this Stand System





## DECCA TREE (T3c/IO-VECTOR/IO-A2A x 3 M2 x 3 )



Components Included with this Stand System

IO-VECTOR ТЗС IO-A2A M2 M2 M2

#### ADR SYSTEM (T3c/O2x/IO-C/OA/IO-VM/M2 x 2)





#### DIGITAL CONTENT CREATION WORKSTATION

(T3c/O2x/IO-C x 3/IO-VM/OA x 2/IO-A2A x 2/M2 x2)



Components Included with this Stand System.