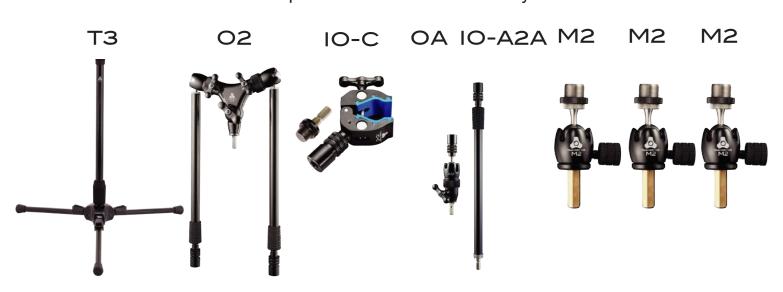

#### **PERCUSSION** (T3/02/IO-C/OA/IO-A2A/M2 x 3)

Components Included with this System —