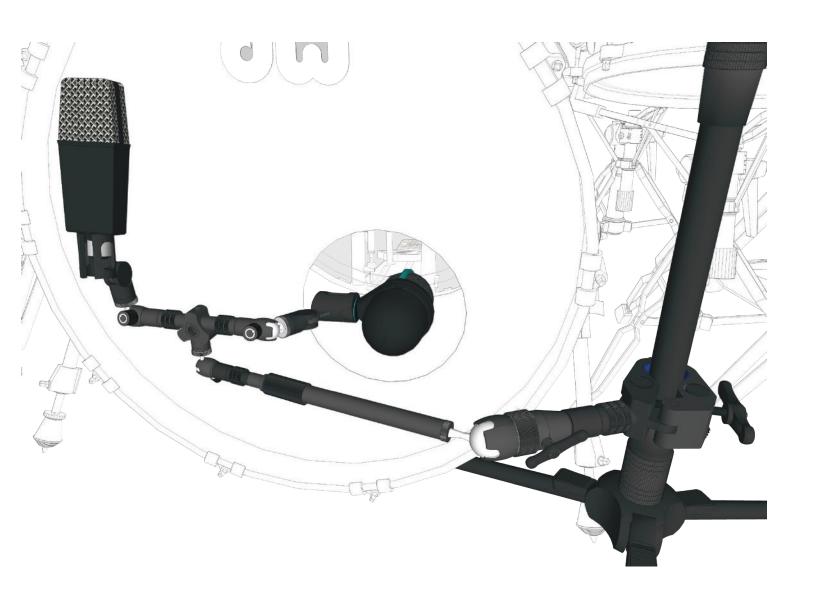

#### **PERCUSSION** (T3/02/IO-C/OA/IO-A2A/M2 x 3)

Components Included with this System —