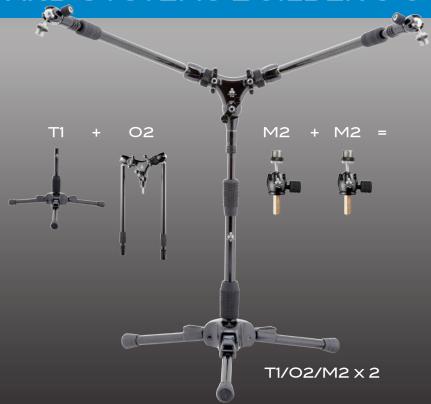

#### STAND SYSTEMS BUILDER'S GUIDE



Triad-Orbit is the most comprehensive and versatile stand system ever made. The modular design of Triad-Orbit stands, booms and components provide users the option of custom-configuring support systems for any creative application. The possible combinations are almost endless.

## VOCAL & IPAD (T2/01/IO-C/IORBIT/M2)



Components Included with this Stand System



VOCAL, GUITAR & IPAD (T3/02X/IO-C/OA/IO-A2A/IORBIT/M2 X 2)





# DUAL STUIDIO VOCALS (T3/02/M2 x 2)





### OVERHEAD / TOMS (T3/02/M2 x 2)



Components Included with this Stand System



#### **PERCUSSION** (T3/02/IO-C/OA/IO-A2A/M2 x 3)



Components Included with this System —



#### **OVERHEAD / KICK** (T3/02/10-C/0A/10-A2A/M2 x 3)



Components Included with this Stand System.



# HAT SNARE / TOP & BOTTOM SNARE (T1/O2/M