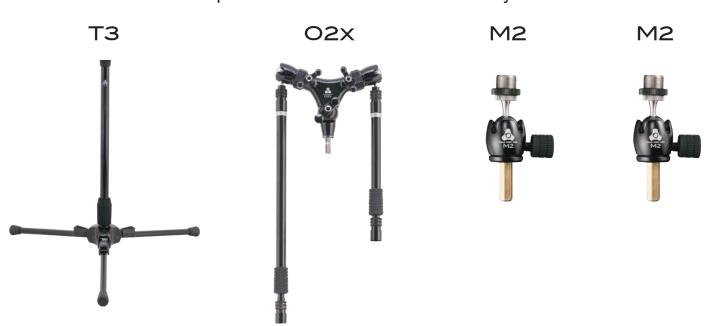

### STEREO GRAND PIANO (T3/02X/M2 X 2)

Components Included with this Stand System