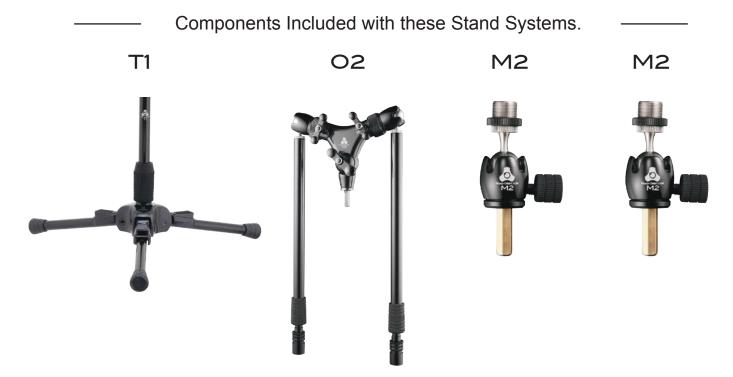

# KICK AND TOMS (T1/02/10-C/M2 x 3)

Components Included with these Stand Systems.