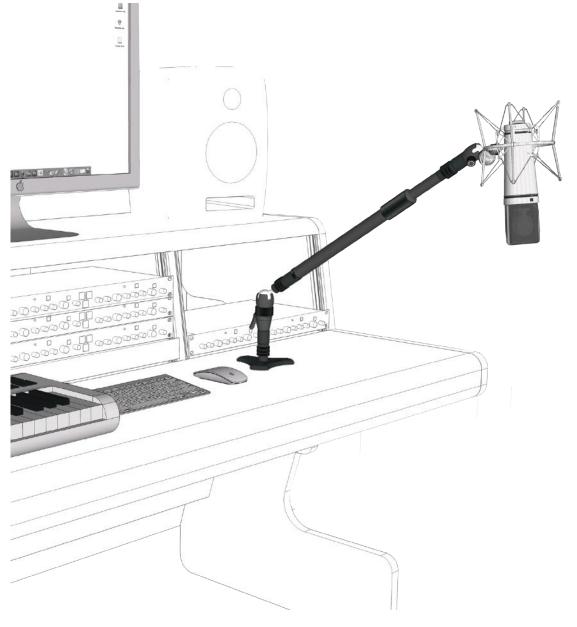

#### DESK MOUNT SYSTEM (IO-W/OA/IO-A2A/M2)

Components Included with this System

IO-W

OA 10-A2A

M2