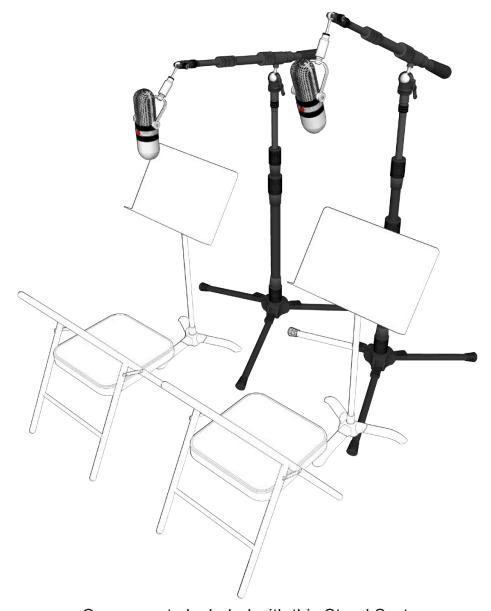

em



#### **PERCUSSION** (T3/02/IO-C/OA/IO-A2A/M2 x 3)



Components Included with this System —



#### **OVERHEAD / KICK** (T3/02/10-C/0A/10-A2A/M2 x 3)



Components Included with this Stand System.



# HAT SNARE / TOP & BOTTOM SNARE (T1/O2/M2 x 2)





# KICK AND TOMS (T1/02/10-C/M2 x 3)



Components Included with these Stand Systems.



# INSIDE & OUTSIDE KICK (TM/OM/IO-C/M1/M2)





## DUAL KICK (IO-C/OA//IO-A2A/IO-VECTOR/M2 x 3)





#### STEREO GUITAR AMPS (T1/02/M2 x 2)



Components Included with this Stand System ———



KICK BACK COMBO AMP (T1/01/M1)



Components Included with this Stand System



### STEREO GRAND PIANO (T3/02X/M2 X 2)



Components Included with this Stand System



#### STEREO PIANO (10-C/OA/10-VECTOR/M2 x 2)





## RIBBON MIC BRASS RECORDING (T3/OM/M1)





## DOUBLE BASS AND CELLO (T1/02/ M2 x 2)



Components Included with this Stand System ———



# WALL MOUNT SYSTEM (IO-W/OA/IO-A2A/M2)



Components Included with this System

IO-W



OA IO-A2A



M2



#### DESK MOUNT SYSTEM (IO-W/OA/IO-A2A/M2)



Components Included with this System

IO-W



OA 10-A2A



M2



## ROLLING MONITOR STAND (T3C/OA/IO-VM)



Components Included with this Stand System





## DECCA TREE (T3c/IO-VECTOR/IO-A2A x 3 M2 x 3 )



Components Included with this Stand System

IO-VECTOR ТЗС IO-A2A M2 M2 M2

#### ADR SYSTEM (T3c/O2x/IO-C/OA/IO-VM/M2 x 2)





#### DIGITAL CONTENT CREATION WORKSTATION

(T3c/O2x/IO-C x 3/IO-VM/OA x 2/IO-A2A x 2/M2 x2)



Components Included with this Stand System.