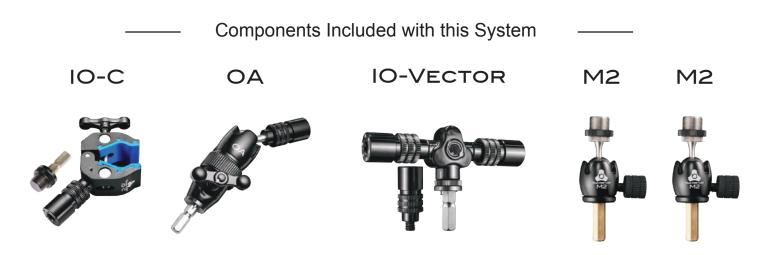

Components Included with this Stand System



#### **PERCUSSION** (T3/02/IO-C/OA/IO-A2A/M2 x 3)



Components Included with this System —



#### **OVERHEAD / KICK** (T3/02/10-C/0A/10-A2A/M2 x 3)



Components Included with this Stand System.



# HAT SNARE / TOP & BOTTOM SNARE (T1/O2/M2 x 2)





# KICK AND TOMS (T1/02/10-C/M2 x 3)



Components Included with these Stand Systems.



# INSIDE & OUTSIDE KICK (TM/OM/IO-C/M1/M2)





## DUAL KICK (IO-C/OA//IO-A2A/IO-VECTOR/M2 x 3)





#### STEREO GUITAR AMPS (T1/02/M2 x 2)



Components Included with this Stand System ———



KICK BACK COMBO AMP (T1/01/M1)



Components Included with this Stand System



### STEREO GRAND PIANO (T3/02X/M2 X 2)



Components Included with this Stand System



#### STEREO PIANO (10-C/OA/10-VECTOR/M2 x 2)





## RIBBON MIC BRASS RECORDING (T3/OM/M1)





## DOUBLE BASS AND CELLO (T1/02/ M2 x 2)



Components Included with this Stand System ———



# WALL MOUNT SYSTEM (IO-W/OA/IO-A2A/M2)



Components Included with this System

IO-W



OA IO-A2A



M2



#### DESK MOUNT SYSTEM (IO-W/OA/IO-A2A/M2)



Components Included with this System

IO-W



OA 10-A2A



M2



## ROLLING MONITOR STAND (T3C/OA/IO-VM)



Components Included with this Stand System





## DECCA TREE (T3c/IO-VECTOR/IO-A2A x 3 M2 x 3 )



Components Included with this Stand System

IO-VECTOR ТЗС IO-A2A M2 M2 M2

#### ADR SYSTEM (T3c/O2x/IO-C/OA/IO-VM/M2 x 2)





#### DIGITAL CONTENT CREATION WORKSTATION

(T3c/O2x/IO-C x 3/IO-VM/OA x 2/IO-A2A x 2/M2 x2)



Components Included with this Stand System.