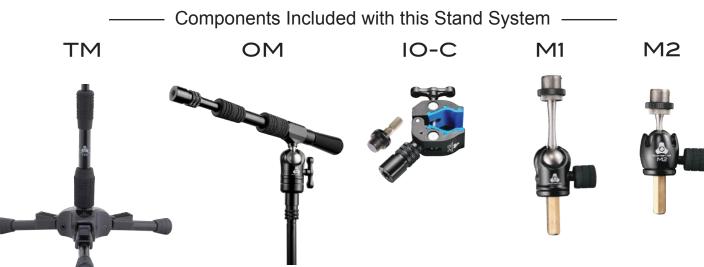

de users the option of custom-configuring support systems for any creative application. The possible combinations are almost endless.

## VOCAL & IPAD (T2/01/IO-C/IORBIT/M2)



Components Included with this Stand System



VOCAL, GUITAR & IPAD (T3/02X/IO-C/OA/IO-A2A/IORBIT/M2 X 2)





# DUAL STUIDIO VOCALS (T3/02/M2 x 2)





### OVERHEAD / TOMS (T3/02/M2 x 2)



Components Included with this Stand System



#### **PERCUSSION** (T3/02/IO-C/OA/IO-A2A/M2 x 3)



Components Included with this System —



#### **OVERHEAD / KICK** (T3/02/10-C/0A/10-A2A/M2 x 3)



Components Included with this Stand System.



# HAT SNARE / TOP & BOTTOM SNARE (T1/O2/M2 x 2)





# KICK AND TOMS (T1/02/10-C/M2 x 3)



Components Included with these Stand Systems.



# INSIDE & OUTSIDE KICK (TM/OM/IO-C/M1/M2)





## DUAL KICK (IO-C/OA//IO-A2A/IO-VECTOR/M2 x 3)





#### STEREO GUITAR AMPS (T1/02/M2 x 2)



Components Included with this Stand System ———



KICK BACK COMBO AMP (T1/01/M1)



Components Included with this Stand System



### STEREO GRAND PIANO (T3/02X/M2 X 2)



Components Included with this Stand System



#### STEREO PIANO (10-C/OA/10-VECTOR/M2 x 2)





## RIBBON MIC BRASS RECORDING (T3/OM/M1)





## DOUBLE BASS AND CELLO (T1/02/ M2 x 2)



Components Included with this Stand System ———



# WALL MOUNT SYSTEM (IO-W/OA/IO-A2A/M2)



Components Included with this System

IO-W



OA IO-A2A



M2



#### DESK MOUNT SYSTEM (IO-W/OA/IO-A2A/M2)



Components Included with this System

IO-W



OA 10-A2A



M2



## ROLLING MONITOR STAND (T3C/OA/IO-VM)



Components Included with this Sta