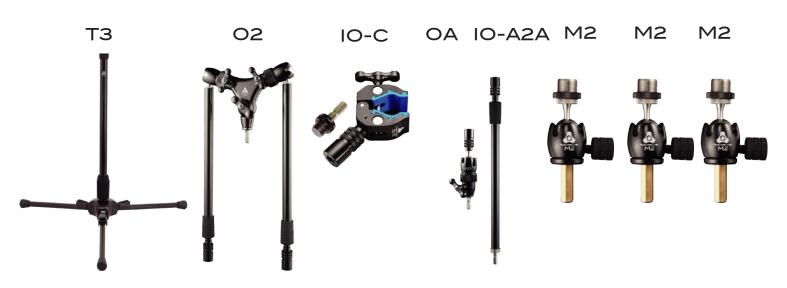

#### **PERCUSSION** (T3/02/IO-C/OA/IO-A2A/M2 x 3)

Components Included with this System —