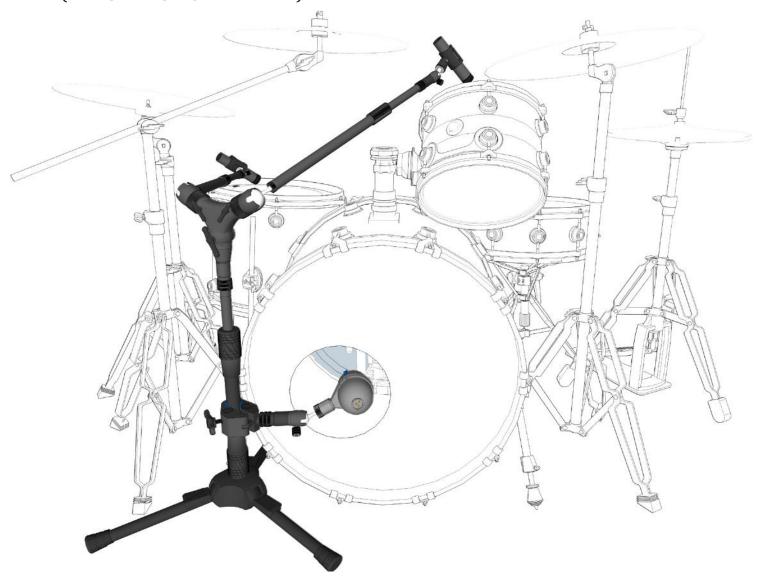

#### **OVERHEAD / KICK** (T3/02/10-C/0A/10-A2A/M2 x 3)

Components Included with this Stand System.