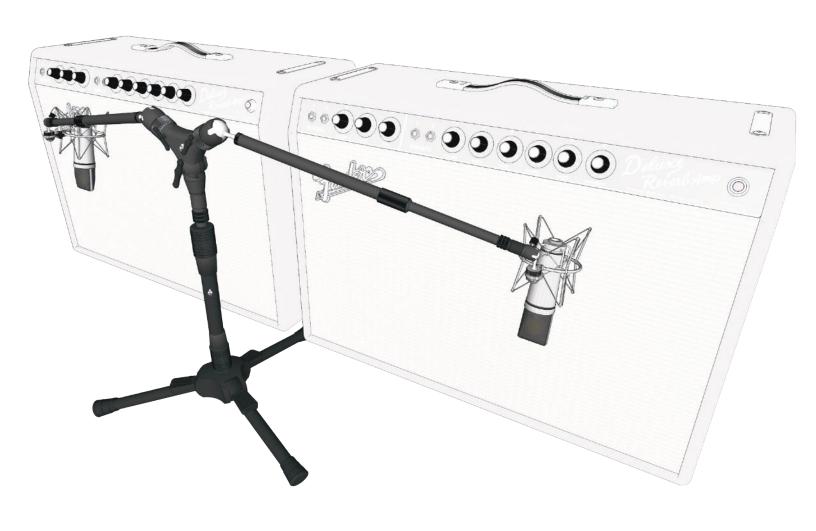

#### STEREO GUITAR AMPS (T1/02/M2 x 2)

Components Included with this Stand System ———

KICK BACK COMBO AMP (T1/01/M1)

Components Included with this Stand System