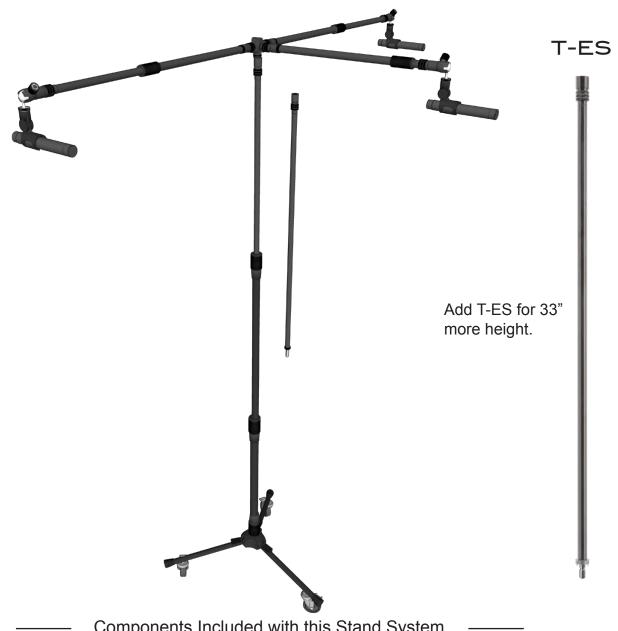

## ROLLING MONITOR STAND (T3C/OA/IO-VM)

Components Included with this Stand System