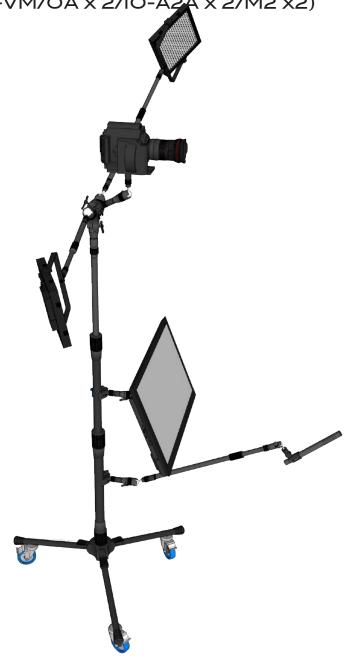

#### DIGITAL CONTENT CREATION WORKSTATION

(T3c/O2x/IO-C x 3/IO-VM/OA x 2/IO-A2A x 2/M2 x2)

Components Included with this Stand System.