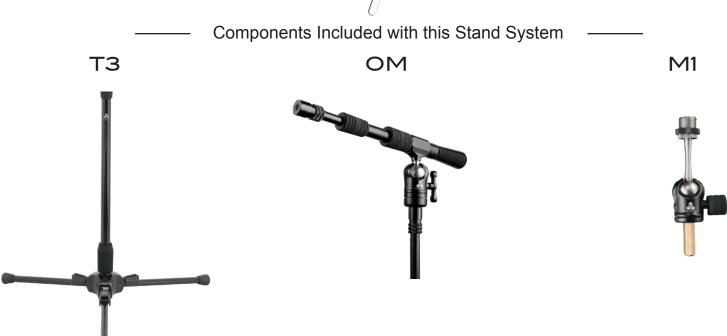

#### **PERCUSSION** (T3/02/IO-C/OA/IO-A2A/M2 x 3)



Components Included with this System —



#### **OVERHEAD / KICK** (T3/02/10-C/0A/10-A2A/M2 x 3)



Components Included with this Stand System.



# HAT SNARE / TOP & BOTTOM SNARE (T1/O2/M2 x 2)





# KICK AND TOMS (T1/02/10-C/M2 x 3)



Components Included with these Stand Systems.



# INSIDE & OUTSIDE KICK (TM/OM/IO-C/M1/M2)





## DUAL KICK (IO-C/OA//IO-A2A/IO-VECTOR/M2 x 3)





#### STEREO GUITAR AMPS (T1/02/M2 x 2)



Components Included with this Stand System ———



KICK BACK COMBO AMP (T1/01/M1)



Components Included with this Stand System



### STEREO GRAND PIANO (T3/02X/M2 X 2)



Components Included with this Stand System



#### STEREO PIANO (10-C/OA/10-VECTOR/M2 x 2)





## RIBBON MIC BRASS RECORDING (T3/OM/M1)





## DOUBLE BASS AND CELLO (T1/02/ M2 x 2)



Components Included with this Stand System ———



# WALL MOUNT SYSTEM (IO-W/OA/IO-A2A/M2)



Components Included with this System

IO-W



OA IO-A2A



M2



#### DESK MOUNT SYSTEM (IO-W/OA/IO-A2A/M2)



Components Included with this System

IO-W



OA 10-A2A



M2



## ROLLING MONITOR STAND (T3C/OA/IO-VM)



Components Included with this Stand System





## DECCA TREE (T3c/IO-VECTOR/IO-A2A x 3 M2 x 3 )



Components Included with this Stand System

IO-VECTOR ТЗС IO-A2A M2 M2 M2

#### ADR SYSTEM (T3c/O2x/IO-C/OA/IO-VM/M2 x 2)





#### DIGITAL CONTENT CREATION WORKSTATION

(T3c/O2x/IO-C x 3/IO-VM/OA x 2/IO-A2A x 2/M2 x2)



Components Included with this Stand System.