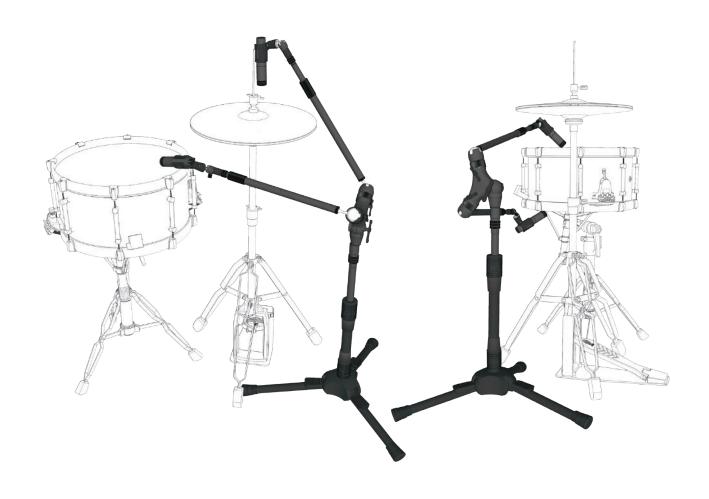

# KICK AND TOMS (T1/02/10-C/M2 x 3)

Components Included with these Stand Systems.