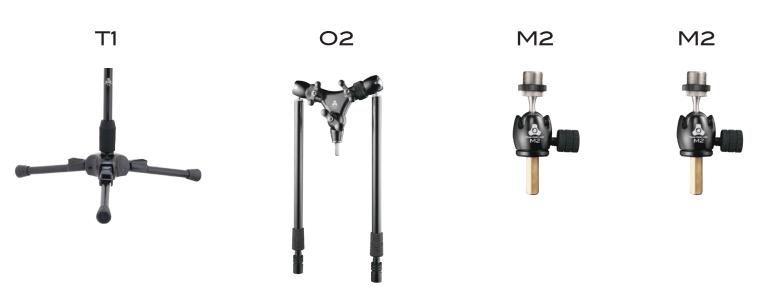

#### STEREO GUITAR AMPS (T1/02/M2 x 2)

Components Included with this Stand System ———

KICK BACK COMBO AMP (T1/01/M1)

Components Included with this Stand System