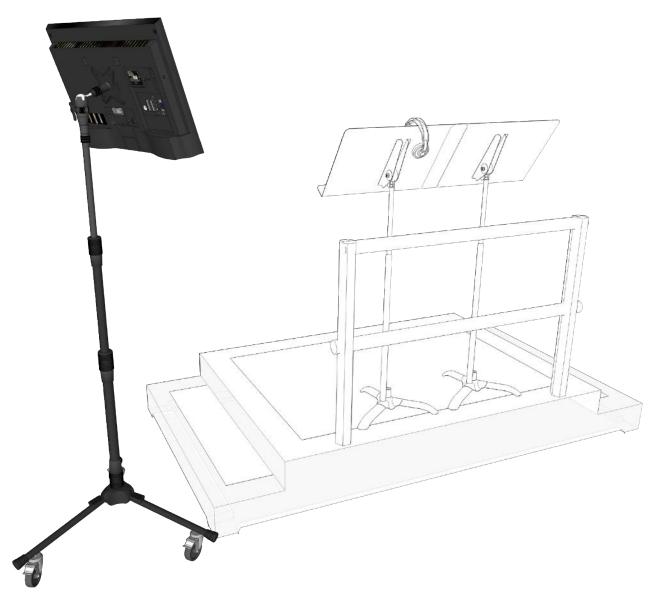

## ROLLING MONITOR STAND (T3C/OA/IO-VM)

Components Included with this Stand System