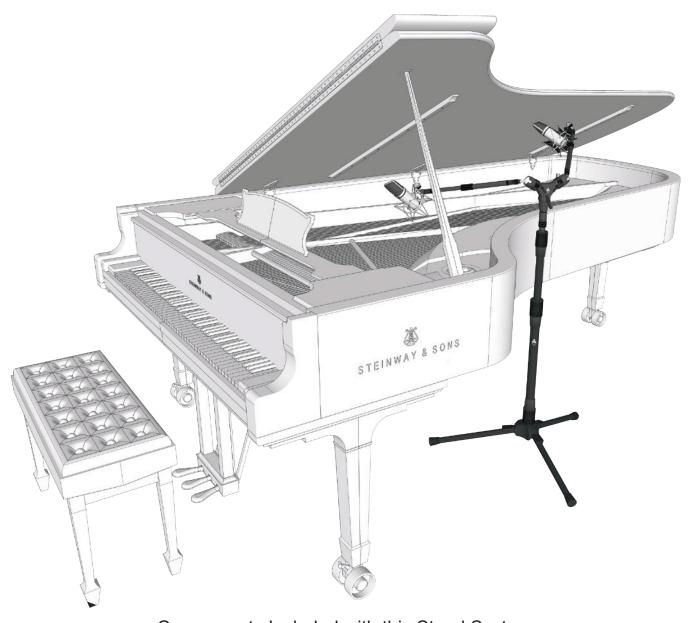

### STEREO GRAND PIANO (T3/02X/M2 X 2)

Components Included with this Stand System