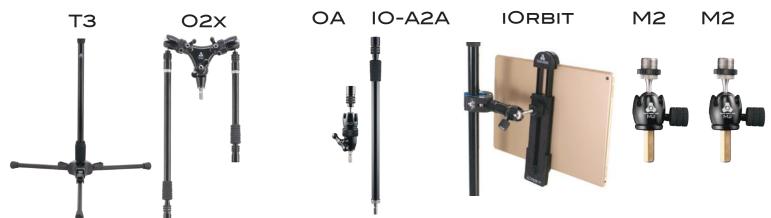

## VOCAL & IPAD (T2/01/IO-C/IORBIT/M2)

Components Included with this Stand System

VOCAL, GUITAR & IPAD (T3/02X/IO-C/OA/IO-A2A/IORBIT/M2 X 2)