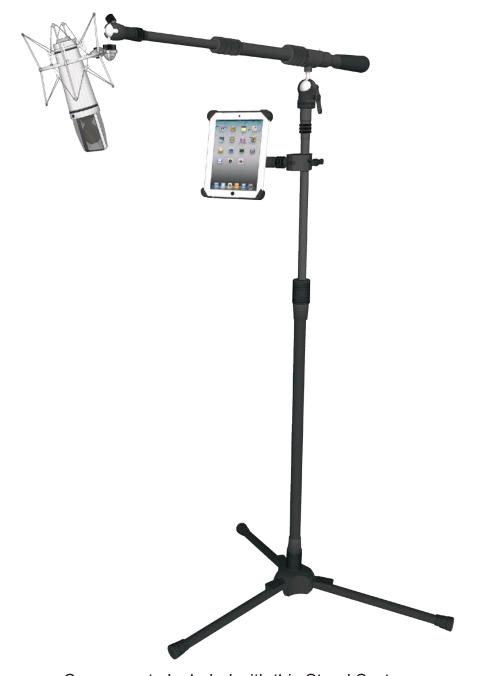

## VOCAL & IPAD (T2/01/IO-C/IORBIT/M2)

Components Included with this Stand System

VOCAL, GUITAR & IPAD (T3/02X/IO-C/OA/IO-A2A/IORBIT/M2 X 2)