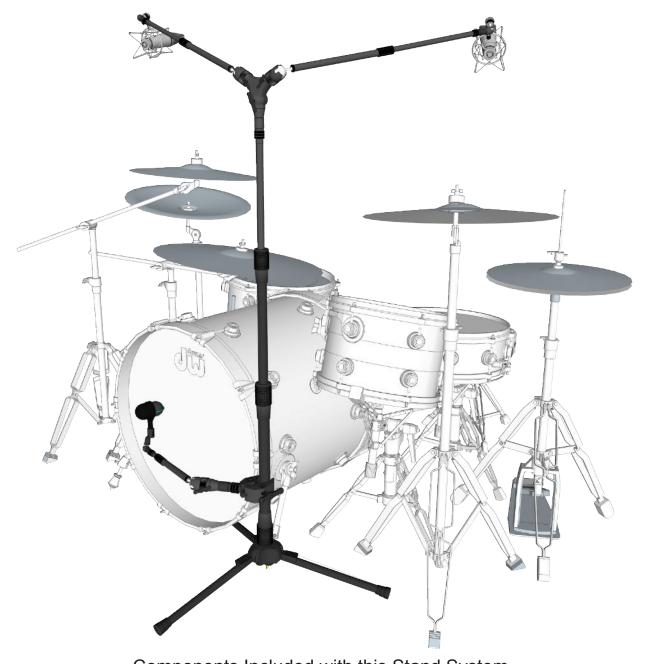

#### **PERCUSSION** (T3/02/IO-C/OA/IO-A2A/M2 x 3)

Components Included with this System —